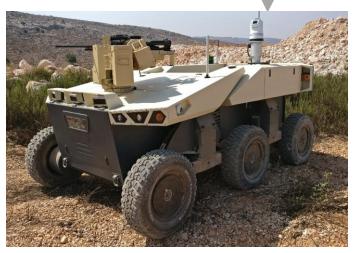

### **Multi-Mission System:**

- Fire support gun / missiles
- Border / facility defense
- ISR operations
- Logistic supply
  - Special missions

### High mobility, 6x6, electrically powered vehicle

In-hub electric motors Each wheel separately hydraulically suspended Onboard diesel generator battery charger Low silhouette and acoustic signature

**Onboard ISR sensors:** panoramic video 360°, HD EO payload on 3m telescopic mast