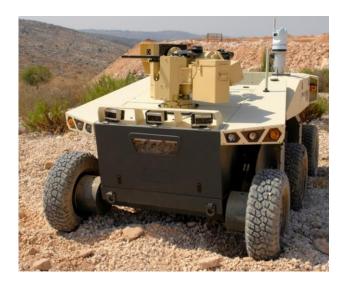

### High mobility, 6x6, electrically powered vehicle

In-hub electric motors Each wheel separately hydraulically suspended Onboard diesel generator battery charger Low silhouette and acoustic signature

**Onboard ISR sensors:** panoramic video 360°, HD EO payload on 3m telescopic mast

#### **Parameters:**

| Max. speed:           | 35 km/h  |
|-----------------------|----------|
| Range (battery):      | 50 km    |
| Range (w/generator):  | 160 km   |
| Head/Side slope:      | 60/40%   |
| Gross vehicle weight: | 3,500 kg |
| Payloads weight:      | 1,500 kg |
| Length                | 3.7 m    |
| Width                 | 2.2 m    |
|                       |          |