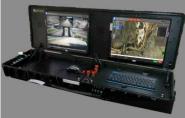

### Data Link

*High off-road performance Automatic obstacle detection and avoidance* 

Remote Control Station

#### **Control Modes:**

- Remote by driver at control station
- Follow behind/ahead of forces
- Autonomous preplanned route, with obstacle avoidance