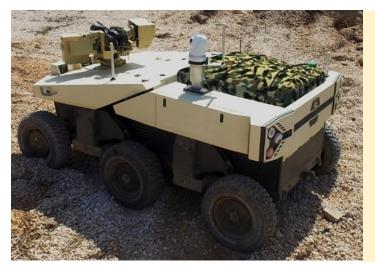

### **Multi-Mission System:**

- Fire support gun / missiles
- Border / facility defense
- ISR operations
- Logistic supply
  - Special missions