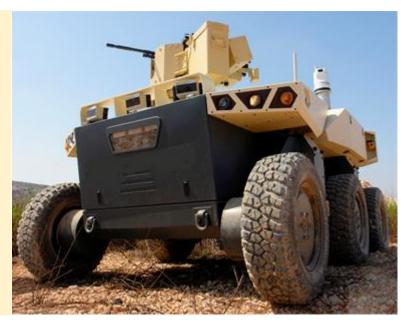

### **Multi-Mission System:**

- Fire support gun / missiles
- Border / facility defense
- ISR operations
- Logistic supply
  - Special missions

### High mobility, 6x6, electrically powered vehicle

In-hub electric motors Each wheel separately hydraulically suspended Onboard diesel generator battery charger Low silhouette and acoustic signature

**Onboard ISR sensors:** panoramic video 360°, HD EO payload on 3m telescopic mast